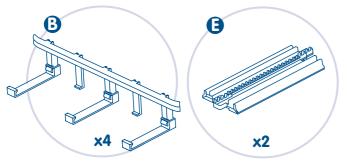

### Parts

- A. 2 Short Tracks
- **B**. 4 Guardrails
- C. 4 Curved Tracks
- **D**. 8 Support Tops
- E. 2 Straight Tracks
- **F**. 16 Support Columns

Please keep this instruction sheet for future reference, as it contains important information.